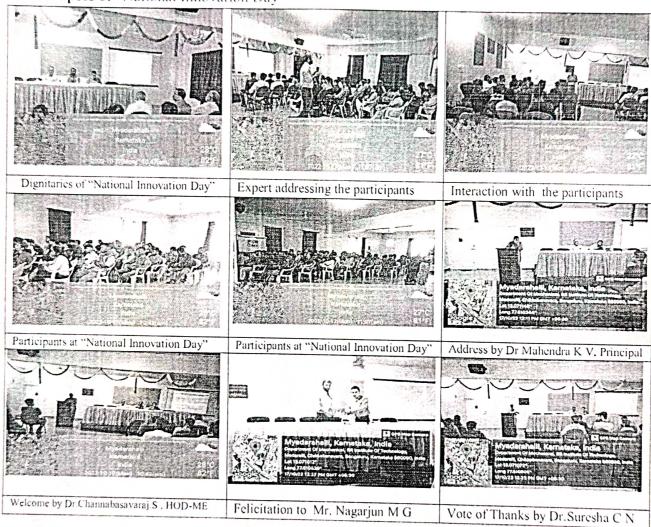

# 2022-23

| Activity                           | DATE OF CONDUCTION       |
|------------------------------------|--------------------------|
| Report on'Women Hygiene and Safety | 22-02-2022 to 22-02-2022 |
| Blood donation camp                | 27/02/2023               |
| "National Science Day"             | 28.02.2023               |
| "National Youth Day" - 2023        | 24.02.2023               |
| "Sri Maharishi Valmiki Jayanthi"   | 08.10.2022               |

| Solar Energy & its applications in                                         |                          |
|----------------------------------------------------------------------------|--------------------------|
| the Current scenario"                                                      | 15/11/2022 to 16/11/2022 |
| 20                                                                         | <b>)21-22</b><br>        |
| International Womens day                                                   | 10/03/2022               |
| Unnat Bharat Abhiyan                                                       | 16/02/2022               |
| Sadbhavana Diwas                                                           | 20/08/2022               |
| Health camp on Swasthya Jagruti                                            | 29/09/2022               |
| Blood Donation Camp                                                        | 29/09/2022               |
| 20                                                                         | )20-21                   |
| Environmental Stewardship                                                  | 18/11/2020               |
| Awareness on Rural Development                                             | 21/11/2020               |
| Gender Parity and Happiness Mana                                           | 10/03/2021               |
| Traffic Awareness program on Road                                          | 05/02/2021               |
| World Environment Day                                                      | 05/06/2021               |
| Go green raise Awareness                                                   | 15/09/2020               |
| National Youth Day                                                         | 18/01/2021               |
| Clean to Green                                                             | 26/09/2021               |
|                                                                            | 14 to 19-12- 2020        |
| Students Induction Programme                                               |                          |
| 20                                                                         | 019-20                   |
| Universal human values I –<br>Aspirations and Family<br>expectations       | 03/08/2019               |
| Universal human values II –<br>Competition, cooperation and<br>Excellence. | 24/08/2019               |
| Awareness on Anti-Sexual<br>Harassment                                     | 30/08/2019               |
| Girl Hygiene Awareness for High<br>School Student                          | 21/09/2019               |
| Universal human values III - Self<br>and Body, Peer pressure               | 12/02/2020               |
| Universal human values IV-<br>Relationship Nature & Society                | 15/02/2020               |
| Anti-Sexual Harassment and drug abuse awareness                            | 15/02/2020               |