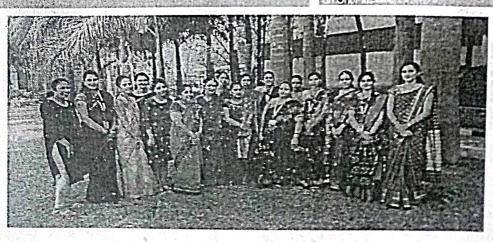

# Activites that are organized to inculcate Professional Ethics, Gender, Human Values, Environment and Sustainability

# 2022-23

| Activity                           | DATE OF CONDUCTION       |
|------------------------------------|--------------------------|
| Report on'Women Hygiene and Safety | 22-02-2022 to 22-02-2022 |
| Blood donation camp                | 27/02/2023               |
| "National Science Day"             | 28.02.2023               |
| "National Youth Day" - 2023        | 24.02.2023               |
| "Sri Maharishi Valmiki Jayanthi"   | 08.10.2022               |