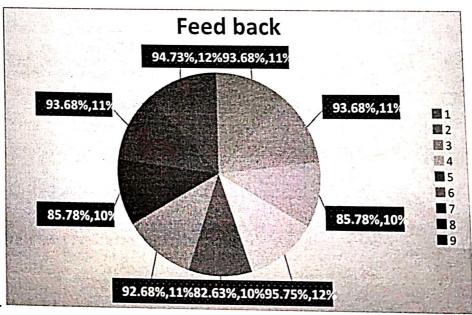

| 93.68%   |
| Aims and objectives of the visit was explained                                    | 85.78%   |
| The Teacher/Resource Person discussed subject matter during the visit             | 95.75%   |
| The Teacher/Resource Person was responsive to student questions during the visit. | 82.63%   |
| The Teacher/Resource Person encouraged student participation                      | 92.68%   |
| Outline the knowledge gained in this visit                                        | 85.78%   |
| The program was well paced with allocated time                                    | 93.68%   |
| Overall programme was excellent                                                   | 94.73%   |
| Total                                                                             | 94.38%   |



(Juneshulair)



R. R. Institute of Technology

Affiliated to VTU Belgaum and Approved by AICTE, New Delhi, Recognised by Govt. of Karnataka,

Accredited by NAAC with 'B+'

Raja Reddy Layout, Chikkabanavara, Bengaluru – 560 090

NSS - RRIT & Green

NSS - RRIT & Green club

## Attendance- Earth day – 28/04/2022

| Slno     |                | Larth day – 28      | 5/04/2022  |          |
|----------|----------------|---------------------|------------|----------|
| 04       | USN            | Name                | Branch     | Sign     |
|          | 1RI19Ecoid     | Przyadarstrne. M. s | ECE        | Burn     |
| 08       | 181 19 ECOOT   | Kavya. H.s          | ECE        | Karya HB |
| 03       | IRI19ECOLY     | Sackeran G          | ECE        | Barden   |
| 04       | 1RI 19ECOOH    |